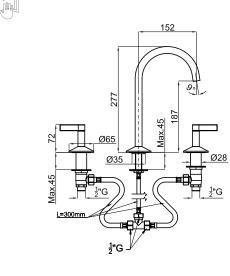

## Bathroom Taps



### Description

3 hole basin mixer 1/2"". Ceramic disc valves . Without pop-up waste. Flow rate 5 l/min. at 3 bar.

# LIGNAGE

## Designed by RAMON ESTEVE

Dimensions in mm

## Finish



Gold 100238531

## Other Finishes



Technical drawing

brushed copper 100289252 brushed titanium 100321011

| Flow rate diagramme |      |      |     |      |      |      |
|---------------------|------|------|-----|------|------|------|
| 0                   | 0.5  | 1    | 2   | 3    | 4    | 5    |
| 0                   | 3.21 | 4.36 | 5.5 | 5.02 | 5.12 | 5.21 |
|                     | •    |      |     |      |      |      |



PORCELANOSA BATHROOMS



#### Warranty:For a warranty or other information on this product, visit our Web address: www.noken.com

Legal disclaimer: All details provided by the NOKEN's Product has an information purpose without any contractual value. In order to obtain further information about the materials and their installation please visit our showrooms. NOKEN reserves the right to modify or delete any information on this site. The images and colours shown in this site may differ from the real ones.

© 2023 noken | Edition: 05/03/2023 INT Ref.161306