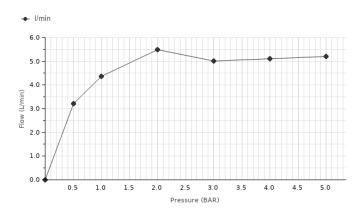

## Other Finishes

Technical drawing

brushed copper 100289252 brushed titanium 100321011

| Flow rate diagramme |      |      |     |      |      |      |
|---------------------|------|------|-----|------|------|------|
| 0                   | 0.5  | 1    | 2   | 3    | 4    | 5    |
| 0                   | 3.21 | 4.36 | 5.5 | 5.02 | 5.12 | 5.21 |
|                     | •    |      |     |      |      |      |