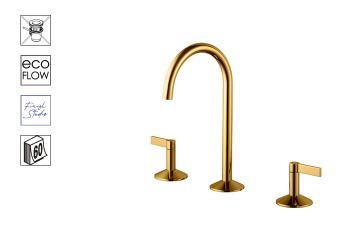

### Description

3 hole basin mixer 1/2"". Ceramic disc valves . Without pop-up waste. Flow rate 5 l/min. at 3 bar.